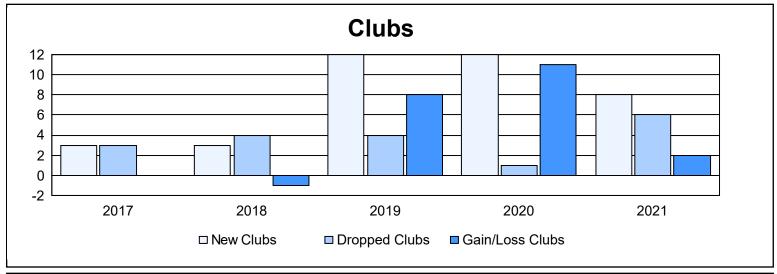

District 321 E As of June 2021 Cumulative

| Year      | New<br>Clubs | Dropped<br>Clubs | Gain/<br>Loss<br>Clubs | New<br>Members | Charter<br>Members | Reinstate<br>Members | Transfer<br>Members | Total<br>Member<br>Added | Total<br>Members<br>Dropped | Gain/<br>Loss<br>Members |
|-----------|--------------|------------------|------------------------|----------------|--------------------|----------------------|---------------------|--------------------------|-----------------------------|--------------------------|
| 2016-2017 | 3            | 3                | 0                      | 502            | 108                | 26                   | 18                  | 654                      | 404                         | 250                      |
| 2017-2018 | 3            | 4                | -1                     | 685            | 93                 | 58                   | 15                  | 851                      | 663                         | 188                      |
| 2018-2019 | 12           | 4                | 8                      | 241            | 302                | 29                   | 5                   | 577                      | 614                         | -37                      |
| 2019-2020 | 12           | 1                | 11                     | 294            | 272                | 32                   | 7                   | 605                      | 478                         | 127                      |
| 2020-2021 | 8            | 6                | 2                      | 260            | 171                | 30                   | 10                  | 471                      | 684                         | -213                     |
| Average   | 8            | 4                | 4                      | 396            | 189                | 35                   | 11                  | 632                      | 569                         | 63                       |